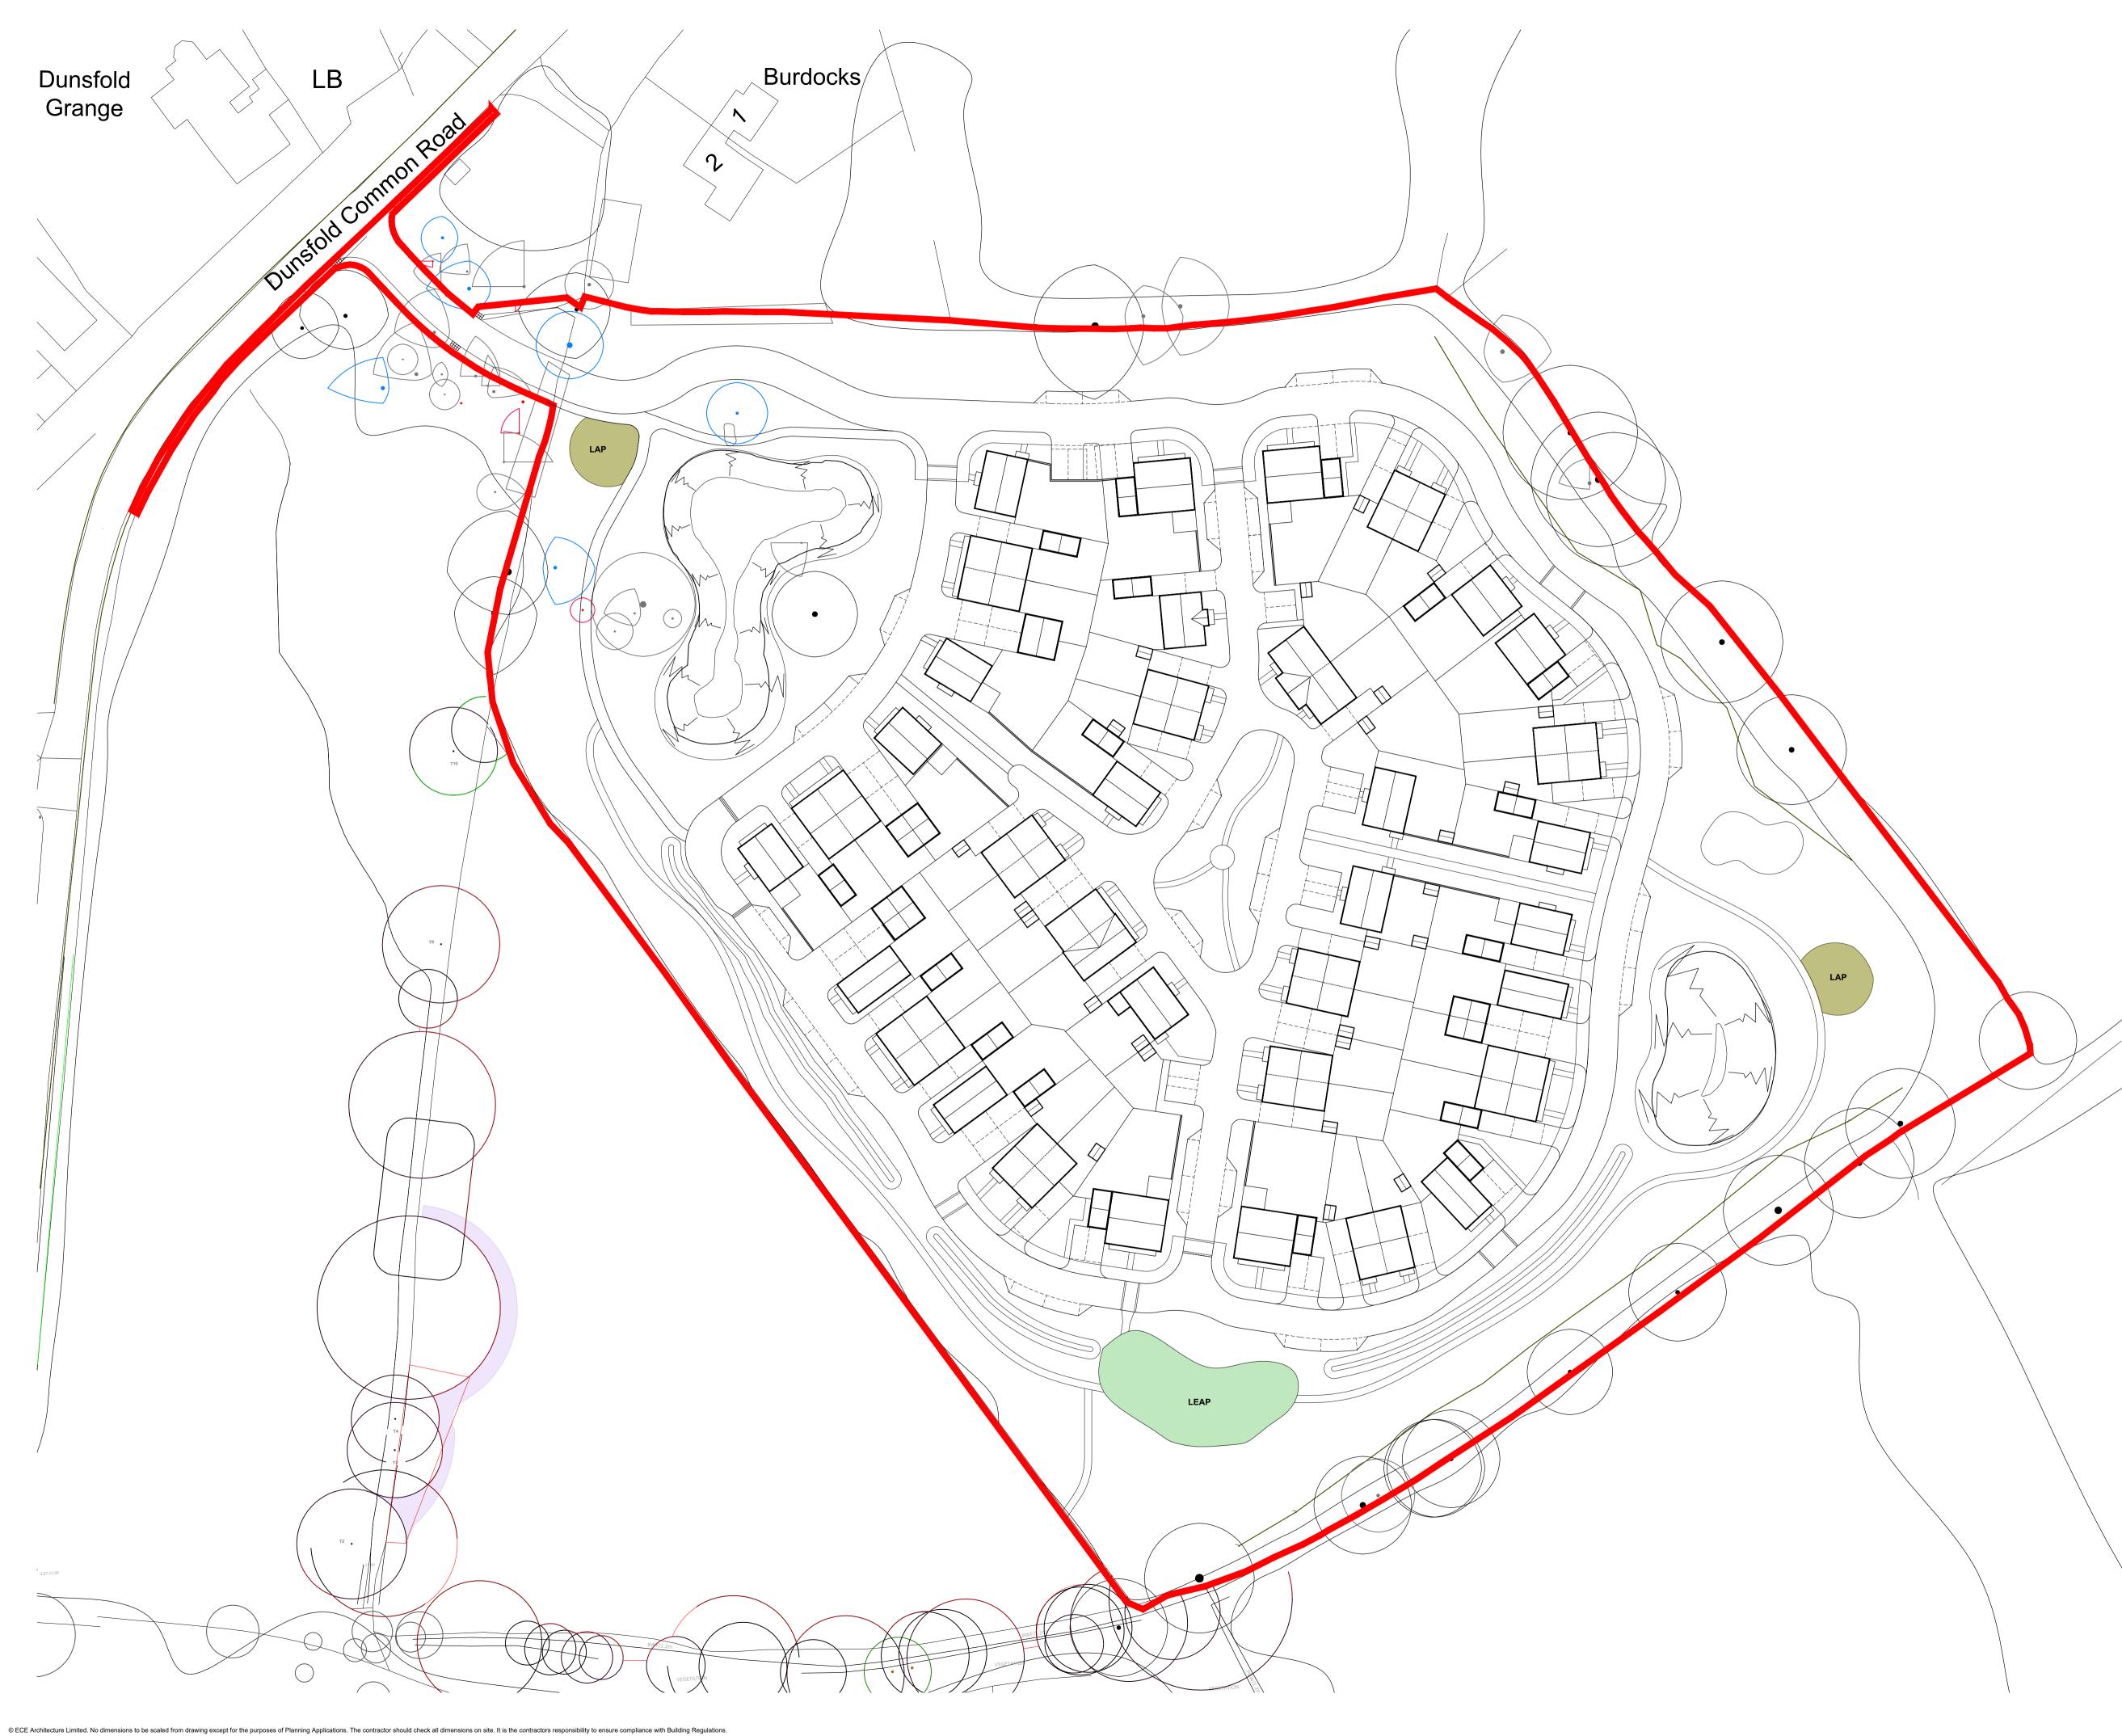

CDM 2015 Health & Safety Information

This information relates only to 'Significant Hazards' identified on this drawing and is to be read in conjunction with the Designer's Hazard Register.

LEAP 400 sqm

LAP 2 X 100 sqm

ECE Architecture
www.ecearchitecture.com

Dr Ch

Client's Name
Sigma Homes

Land at Coombebury Cottage, Dunsfold

Drawing Title
LEAP & LAP Plan

1:500 @ A1 / 1:1000 @ A3

| metres     | 10 | 20         | 30 | 40       | 50   |
|------------|----|------------|----|----------|------|
| Drawn      |    | Checked    |    |          | Date |
| $\land$ AX |    | Α          | K  | 10.01.24 |      |
|            |    |            |    |          |      |
| Job No     |    | Drawing No |    | Rev      |      |
| 7233       |    | PL-12      |    | -        |      |