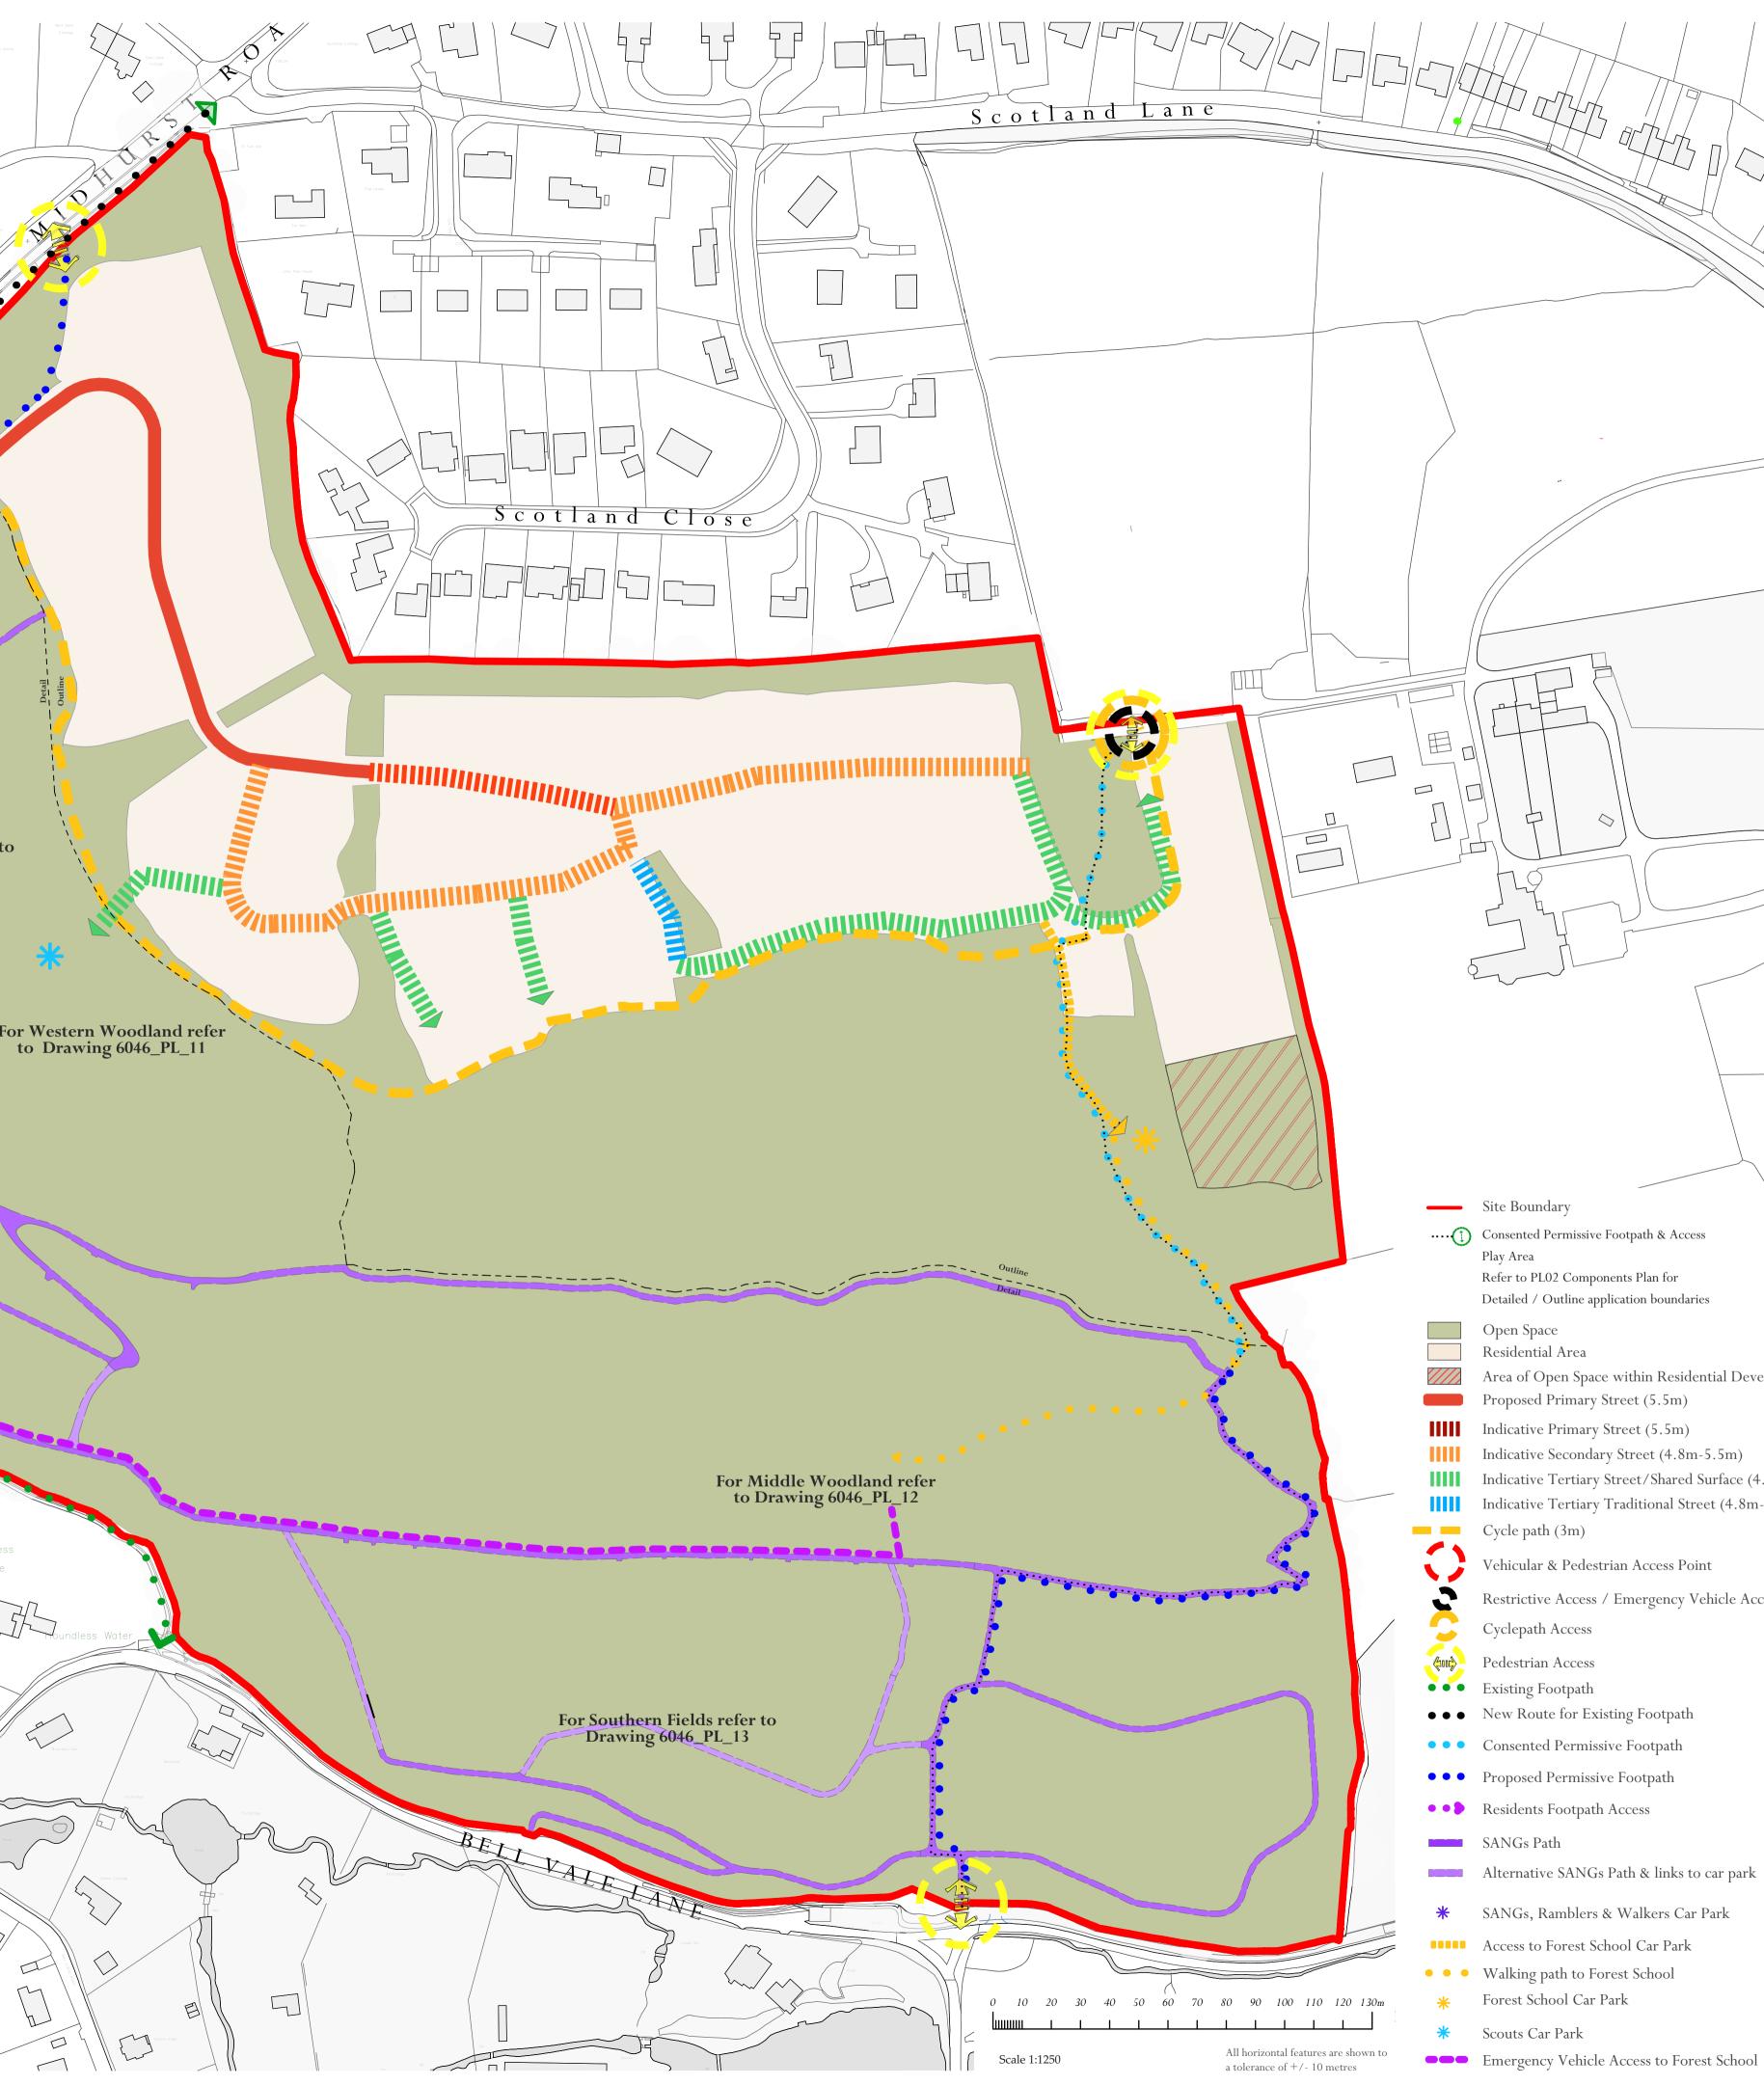

 $\Box$ 

For Western Access Approach Detail refer to Drawing 6046\_PL\_10

 $\square$ 

2d

c

For Western Woodland refer to Drawing 6046\_PL\_11

6

 $\square$ 

54

1

M

En ar

|                                                                                                                                                     |                     | T                          | Che Rd                                                                                                                                                        |                       |
|-----------------------------------------------------------------------------------------------------------------------------------------------------|---------------------|----------------------------|---------------------------------------------------------------------------------------------------------------------------------------------------------------|-----------------------|
|                                                                                                                                                     |                     | 5-11/                      | Otd Hastemere                                                                                                                                                 |                       |
|                                                                                                                                                     |                     |                            | Scotland Lan                                                                                                                                                  | Te                    |
|                                                                                                                                                     |                     |                            |                                                                                                                                                               |                       |
|                                                                                                                                                     |                     |                            |                                                                                                                                                               |                       |
|                                                                                                                                                     |                     |                            |                                                                                                                                                               | N<br>W c              |
| potpath & Access                                                                                                                                    |                     | 1                          |                                                                                                                                                               | s                     |
| ents Plan for<br>cation boundaries                                                                                                                  |                     | Addition of<br>Central hee | removed along entrance approach<br>Ecycleway along entrance approach<br>Iged retained, units removed<br>in development area and increase in open space.<br>ON | AJ/ATM/CT<br>Initials |
| within Residential Development<br>reet (5.5m)<br>reet (5.5m)<br>Street (4.8m-5.5m)<br>creet/Shared Surface (4.8m-6m)<br>raditional Street (4.8m-6m) | PROJECT<br>TITLE:   |                            | Scotland Park<br>Access & Movement                                                                                                                            |                       |
| an Access Point                                                                                                                                     | SCALE:              |                            | 1:1250 @ A1, 1:2500 @ A3                                                                                                                                      |                       |
| Emergency Vehicle Access                                                                                                                            | DATE:               |                            | June 2022                                                                                                                                                     |                       |
| ing Footpath                                                                                                                                        | DRAWING             | No:                        | 6046 / PL 05A<br>ATM/LL/HM/AA                                                                                                                                 |                       |
| ing Footpath<br>e Footpath<br>Footpath<br>Access                                                                                                    |                     |                            |                                                                                                                                                               |                       |
| Path & links to car park                                                                                                                            | ADA                 | M                          | ARCHITECTU                                                                                                                                                    | JRE                   |
| Walkers Car Park<br>ool Car Park                                                                                                                    | WINCHES<br>TELEPHON | TER,<br>E:019              | 062 843843 FACSIMILE: 01962                                                                                                                                   | 3 7D W<br>843303      |
| est School                                                                                                                                          | www.adama           | renitee                    | ture.com contact@adamarchitectu                                                                                                                               | ire.com               |