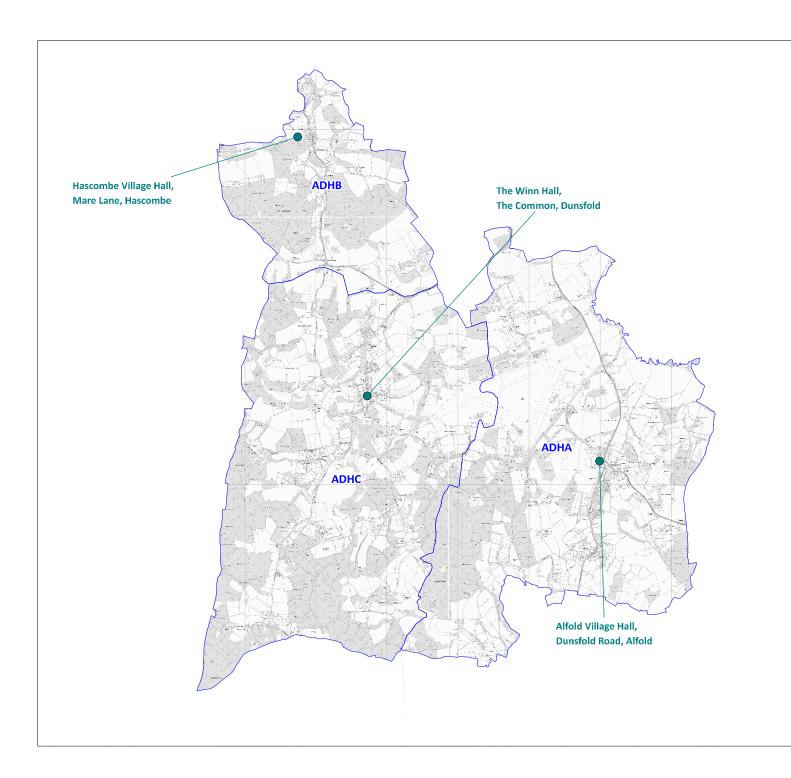

## Map 1

Waverley Borough Council The Burys Godalming Surrey GU7 1HR Telephone: 01483 523333

Telephone: 01483 523333 Fax No: 01483 426337

Ÿ

1:30000